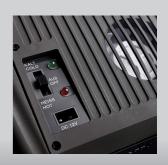

## At your side in both hot and cold seasons:

The thermoelectric refrigerator allows refrigeration up to 25°C below ambient temperature or heating up to +65°C. Simply set the lever on the back side to your preferred function. This means you will always have cool drinks and food in summer and warm in winter.