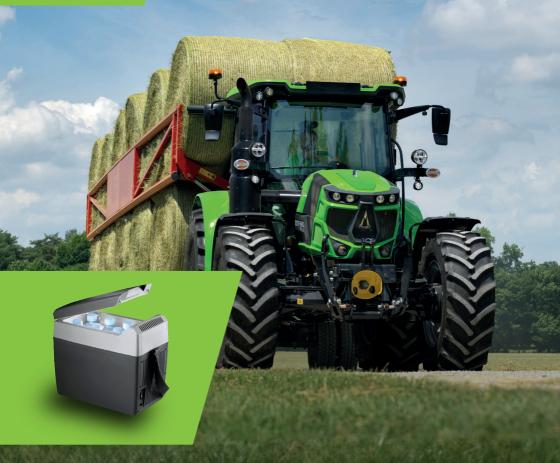

Bring freshness to the field! The portable refrigerator is the perfect ally for hot summer days.

We know how long and demanding summer days in the field can be, which is why we have come up with a portable refrigerator that is perfectly compatible with your DEUTZ-FAHR 6C and effortless installation. Don't let the summer heat or long hours of work wear you down, invest in your well-being and comfort.

€ 249

Promotion valid from July 15, 2024 to August 31, 2024

Why choose our thermoelectric cooler?

Compatibility and Ease of Use: The cooler is the same size as the glove box in the DEUTZ-FAHR 6C's cab and comes with two simple straps to secure it as best as possible. To turn it on, just plug it in and you are ready to cool/heat your drinks and food.