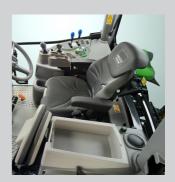

€ 249

Promotion valid from July 15, 2024 to August 31, 2024

Why choose our thermoelectric cooler?

Compatibility and Ease of Use: The cooler is the same size as the glove box in the DEUTZ-FAHR 6C's cab and comes with two simple straps to secure it as best as possible. To turn it on, just plug it in and you are ready to cool/heat your drinks and food.