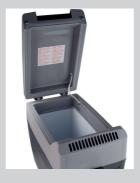

## Compact and Lightweight:

the 7-liter capacity allows it to hold a variety of beverages and foods. The easy installation and light weight allows it to be taken anywhere. It also comes with a convenient shoulder strap for easy carrying.